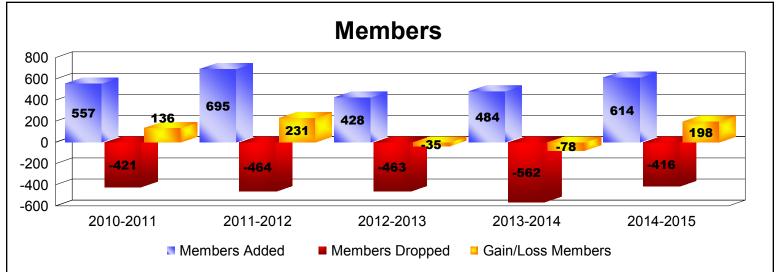

District 324A3 As of June 2015 Cumulative

| Year      | New<br>Clubs | Dropped<br>Clubs | Gain/<br>Loss<br>Clubs | New<br>Members | Charter<br>Members | Reinstate<br>Members | Transfer<br>Members | Total<br>Member<br>Added | Total<br>Members<br>Dropped | Gain/<br>Loss<br>Members |
|-----------|--------------|------------------|------------------------|----------------|--------------------|----------------------|---------------------|--------------------------|-----------------------------|--------------------------|
| 2010-2011 | 6            | -4               | 2                      | 383            | 131                | 36                   | 7                   | 557                      | -421                        | 136                      |
| 2011-2012 | 6            | 0                | 6                      | 410            | 130                | 149                  | 6                   | 695                      | -464                        | 231                      |
| 2012-2013 | 3            | -2               | 1                      | 307            | 68                 | 41                   | 12                  | 428                      | -463                        | -35                      |
| 2013-2014 | 3            | -6               | -3                     | 357            | 85                 | 32                   | 10                  | 484                      | -562                        | -78                      |
| 2014-2015 | 7            | -4               | 3                      | 423            | 182                | 6                    | 3                   | 614                      | -416                        | 198                      |
| Average   | 5            | -3               | 2                      | 376            | 119                | 53                   | 8                   | 556                      | -465                        | 90                       |