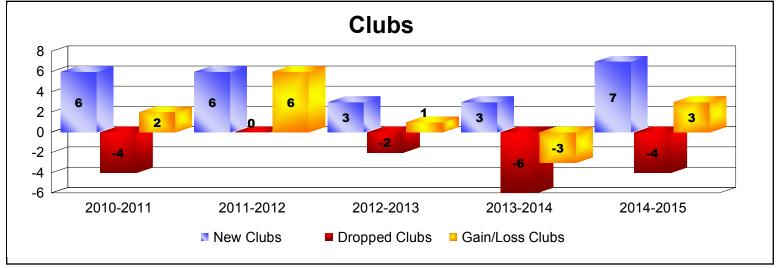

District 324A3 As of June 2015 Cumulative

| Year      | New<br>Clubs | Dropped<br>Clubs | Gain/<br>Loss<br>Clubs | New<br>Members | Charter<br>Members | Reinstate<br>Members | Transfer<br>Members | Total<br>Member<br>Added | Total<br>Members<br>Dropped | Gain/<br>Loss<br>Members |
|-----------|--------------|------------------|------------------------|----------------|--------------------|----------------------|---------------------|--------------------------|-----------------------------|--------------------------|
| 2010-2011 | 6            | -4               | 2                      | 383            | 131                | 36                   | 7                   | 557                      | -421                        | 136                      |
| 2011-2012 | 6            | 0                | 6                      | 410            | 130                | 149                  | 6                   | 695                      | -464                        | 231                      |
| 2012-2013 | 3            | -2               | 1                      | 307            | 68                 | 41                   | 12                  | 428                      | -463                        | -35                      |
| 2013-2014 | 3            | -6               | -3                     | 357            | 85                 | 32                   | 10                  | 484                      | -562                        | -78                      |
| 2014-2015 | 7            | -4               | 3                      | 423            | 182                | 6                    | 3                   | 614                      | -416                        | 198                      |
| Average   | 5            | -3               | 2                      | 376            | 119                | 53                   | 8                   | 556                      | -465                        | 90                       |